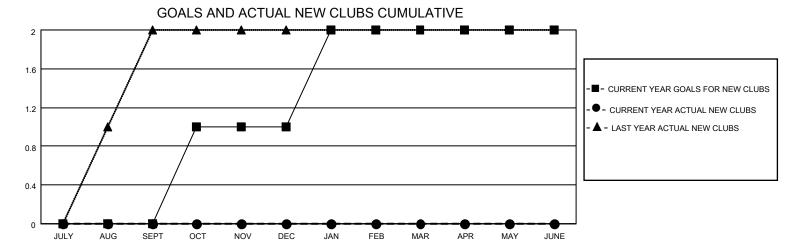

## District 310 A2

| Clubs                 |               |           |               | Members               |                        |                         |                                                    |  |  |
|-----------------------|---------------|-----------|---------------|-----------------------|------------------------|-------------------------|----------------------------------------------------|--|--|
| RESULTS FOR 2020-2021 |               |           |               | RESULTS FOR 2020-2021 |                        |                         |                                                    |  |  |
| QUARTER               | NEW CLUB GOAL | NEW CLUBS | DROPPED CLUBS | QUARTER MEM           | BER GROWTH NET<br>GOAL | MEMBER GROWTH<br>ACTUAL | DROPPED<br>MEMBERS ACTUAL<br>(including transfers) |  |  |
| JULY/AUG/SEPT         | 0             | 0         | 0             | JULY/AUG/SEPT         | 60                     | 59                      | 8                                                  |  |  |
| OCT/NOV/DEC           | 1             | 0         | 0             | OCT/NOV/DEC           | 40                     | 0                       | 0                                                  |  |  |
| JAN/FEB/MAR           | 1             | 0         | 0             | JAN/FEB/MAR           | 40                     | 0                       | 0                                                  |  |  |
| APR/MAY/JUNE          | 0             | 0         | 0             | APR/MAY/JUNE          | 20                     | 0                       | 0                                                  |  |  |