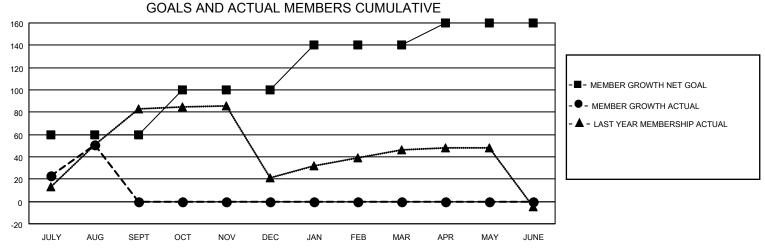

## District 310 A2

| Clubs                 |               |           |               | Members               |                        |                         |                                                    |  |  |
|-----------------------|---------------|-----------|---------------|-----------------------|------------------------|-------------------------|----------------------------------------------------|--|--|
| RESULTS FOR 2020-2021 |               |           |               | RESULTS FOR 2020-2021 |                        |                         |                                                    |  |  |
| QUARTER               | NEW CLUB GOAL | NEW CLUBS | DROPPED CLUBS | QUARTER MEM           | BER GROWTH NET<br>GOAL | MEMBER GROWTH<br>ACTUAL | DROPPED<br>MEMBERS ACTUAL<br>(including transfers) |  |  |
| JULY/AUG/SEPT         | 0             | 0         | 0             | JULY/AUG/SEPT         | 60                     | 59                      | 8                                                  |  |  |
| OCT/NOV/DEC           | 1             | 0         | 0             | OCT/NOV/DEC           | 40                     | 0                       | 0                                                  |  |  |
| JAN/FEB/MAR           | 1             | 0         | 0             | JAN/FEB/MAR           | 40                     | 0                       | 0                                                  |  |  |
| APR/MAY/JUNE          | 0             | 0         | 0             | APR/MAY/JUNE          | 20                     | 0                       | 0                                                  |  |  |